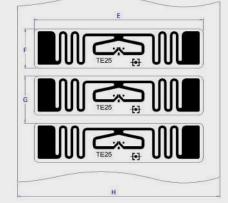

WET/WHITE-WET INLAY

| E- Label Width  | 71 mm                                                                                  |
|-----------------|----------------------------------------------------------------------------------------|
| F- Label Length | 16,5 mm                                                                                |
| G- Label Pitch  | 19,8 mm                                                                                |
| H- Web Width    | 85 mm                                                                                  |
|                 | OVERLAY (White-wet)<br>ADHESIVE (White-wet)<br>DRY INLAY<br>ADHESIVE<br>RELEASE LINNER |