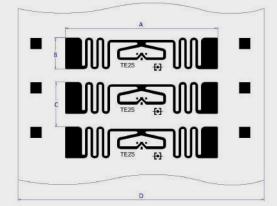

## **INLAY GENERAL DIMENSIONS**

### **DRY INLAY**

| A- Inlay Width  | 68 mm   |
|-----------------|---------|
| B- Inlay Length | 14 mm   |
| C- Inlay Pitch  | 19,8 mm |
| D- Web Width    | 110 mm  |

DRY INLAY = 50 µm PET + 150 µm die